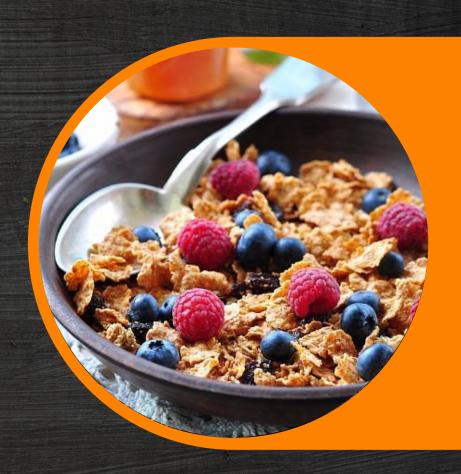

cal</sup>
1213kj

Tartiflette 850 kcal 3556 kj

Grattin Dauphinois 136 569 kj

#### **Desserts**

Paris Brest<sup>237 kcal</sup><sub>1000 kj</sub>

Tarte Tatir<sup>235 kcal</sup><sub>983 kj</sub>

Mille feuilles <sup>293 kcal</sup><sub>1225 kj</sub>

Fruits Salad<sup>50 kcal</sup><sub>569 kj</sub>

#### A cheese Touch?

Camembert 299 kcal 1251kj

Goat Cheese 340 kcal 1422 kj

Cantal 386 kcal 1615kj



### 10 A.M SNACKS

#### **APPLE**

229 kiloJ for 100g so 55 Kcal



#### **CEREAL BAR**

1 439 kiloJ for 100g so 344 Kcal



#### **MACAROON**

1623 kiloJ for 100g so 388,00 Kcal



## THE «GOÛTER»

FRENCH RESTAURANT

#### **MAIN COURSE**

Nutella with his bed of bread

240kcal 1004 Kj





#### **BEVERAGES**

À big bowl of milk

130kcal 544 Kj

#### **APPETIZERS**

Cereals

388kcal 1623 Kj



### APÉRITIF

**DRINKS** 

#### **CHAMPAGNE**

1 glass = 100ml 100ml = 80 kcal or 334 kj



#### **RICARD**

glass = 20ml + water 20ml = 56 kcal or 234 kj



#### COMTÉ

100g = 400 kcal or 1673 kj





#### WINE

glass = 100ml 100ml = 90 kcal or 376 kj



#### **SAUSISSON**

100 g = 405 kcal or 1694 kj



#### **PISTACHIOS**

100 g = 590 kcal or 2468 kj

# FRENCH BREAKFAST Be energetic

Start



# TABLE OF CONTENT

- THE TRADITIONAL BREAKFAST
- 2. TO GO FURTHER
- 3. OUR BREAKFAST
- 4. TO GIVE TASTE
- 5. SALTY PART

## روی

# THE TRADITIONAL BREAKFAST

Since the 20th century, the most traditional way to eat breakfast in France, is to eat bread with jam and a cup of coffee.



# TO GO FURTHER &



CROISSANT
890 Kg/J



PAIN AU CHOCOLAT

1210 Kg/J



BRIOCHE

1480 Kg/J



RUSK 1571 Kg/J

##