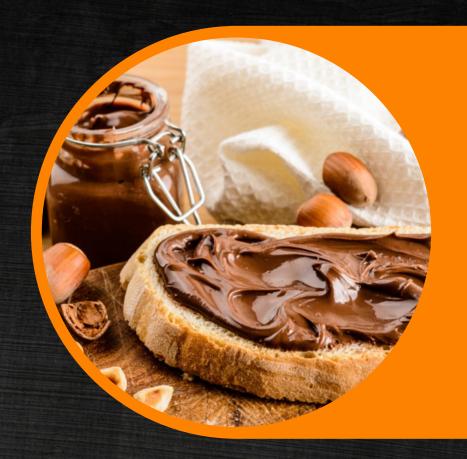

e Lorraine<sup>280 kcal</sup>
1771 kj
Salade de pomme de Terre<sup>143 kcal</sup>
Croque-Monsieur<sup>290 kcal</sup>
1213kj

Tartiflette 850 kcal 3556 kj

Grattin Dauphinois 136 569 kj

#### **Desserts**

Paris Brest<sup>237 kcal</sup><sub>1000 kj</sub>

Tarte Tatir<sup>235 kcal</sup><sub>983 kj</sub>

Mille feuilles <sup>293 kcal</sup><sub>1225 kj</sub>

Fruits Salad<sup>50 kcal</sup><sub>569 kj</sub>

#### A cheese Touch?

Camembert 299 kcal 1251kj

Goat Cheese 340 kcal 1422 kj

Cantal 386 kcal 1615kj



### 10 A.M SNACKS

#### **APPLE**

229 kiloJ for 100g so 55 Kcal



#### **CEREAL BAR**

1 439 kiloJ for 100g so 344 Kcal



#### **MACAROON**

1623 kiloJ for 100g so 388,00 Kcal



## THE «GOÛTER»

FRENCH RESTAURANT

#### **MAIN COURSE**

Nutella with his bed of bread

240kcal 1004 Kj





#### **BEVERAGES**

À big bowl of milk

130kcal 544 Kj

#### **APPETIZERS**

Cereals

388kcal 1623 Kj



### APÉRITIF

**DRINKS** 

#### **CHAMPAGNE**

1 glass = 100ml 100ml = 80 kcal or 334 kj



#### **RICARD**

glass = 20ml + water 20ml = 56 kcal or 234 kj



#### COMTÉ

100g = 400 kcal or 1673 kj





#### WINE

glass = 100ml 100ml = 90 kcal or 376 kj



#### **SAUSISSON**

100 g = 405 kcal or 1694 kj



#### **PISTACHIOS**

100 g = 590 kcal or 2468 kj

# FRENCH BREAKFAST Be energetic

Start



# TABLE OF CONTENT

- THE TRADITIONAL BREAKFAST
- 2. TO GO FURTHER
- 3. OUR BREAKFAST
- 4. TO GIVE TASTE
- 5. SALTY PART

## روی

# THE TRADITIONAL BREAKFAST

Since the 20th century, the most traditional way to eat breakfast in France, is to eat bread with jam and a cup of coffee.



# TO GO