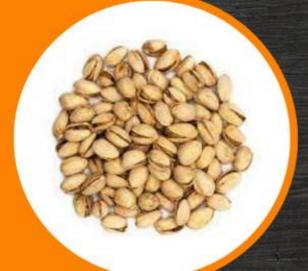

le feuilles <sup>293 kcal</sup><sub>1225 kj</sub>

Fruits Salad<sup>50 kcal</sup><sub>569 kj</sub>

#### A cheese Touch?

Camembert 299 kcal 1251kj

Goat Cheese 340 kcal 1422 kj

Cantal 386 kcal 1615kj



### 10 A.M SNACKS

#### **APPLE**

229 kiloJ for 100g so 55 Kcal



#### **CEREAL BAR**

1 439 kiloJ for 100g so 344 Kcal



#### **MACAROON**

1623 kiloJ for 100g so 388,00 Kcal



## THE «GOÛTER»

FRENCH RESTAURANT

#### **MAIN COURSE**

Nutella with his bed of bread

240kcal 1004 Kj





#### **BEVERAGES**

À big bowl of milk

130kcal 544 Kj

#### **APPETIZERS**

Cereals

388kcal 1623 Kj



### APÉRITIF

**DRINKS** 

#### **CHAMPAGNE**

1 glass = 100ml 100ml = 80 kcal or 334 kj



#### **RICARD**

glass = 20ml + water 20ml = 56 kcal or 234 kj



#### COMTÉ

100g = 400 kcal or 1673 kj





#### WINE

glass = 100ml 100ml = 90 kcal or 376 kj



#### **SAUSISSON**

100 g = 405 kcal or 1694 kj



#### **PISTACHIOS**

100 g = 590 kcal or 2468 kj

# FRENCH BREAKFAST Be energetic

Start



# TABLE OF CONTENT

- THE TRADITIONAL BREAKFAST
- 2. TO GO FURTHER
- 3. OUR BREAKFAST
- 4. TO GIVE TASTE
- 5. SALTY PART

## روی

# THE TRADITIONAL BREAKFAST

Since the 20th century, the most traditional way to eat breakfast in France, is to eat bread with jam and a cup of coffee.



# TO GO FURTHER &



CROISSANT
890 Kg/J



PAIN AU CHOCOLAT

1210 Kg/J



BRIOCHE

1480 Kg/J



RUSK 1571 Kg/J

## OUR BREAKFAST

- Hot chocolate or juice
- cereales
- bread with chocolate spread
- crepe, waffle, honey







# O ORANGE JUICE



SQUEEZED ORANGE JUICE

185 Kg/J



INDUSTRIAL ORANGE JUICE

42 Kg/J