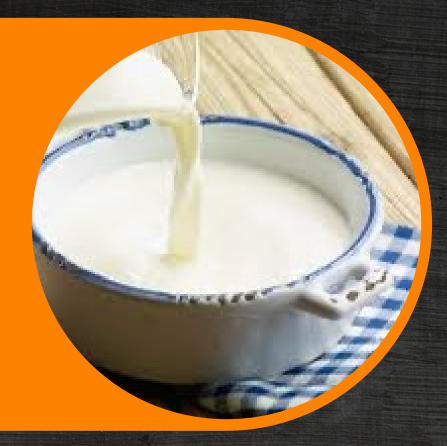

Lorraine<sup>280 kcal</sup>
1771 kj
Salade de pomme de Terre<sup>143 kcal</sup>
Croque-Monsieur<sup>290 kcal</sup>
1213kj

Tartiflette 850 kcal 3556 kj

Grattin Dauphinois 136 569 kj

#### **Desserts**

Paris Brest<sup>237 kcal</sup><sub>1000 kj</sub>

Tarte Tatir<sup>235 kcal</sup><sub>983 kj</sub>

Mille feuilles <sup>293 kcal</sup><sub>1225 kj</sub>

Fruits Salad<sup>50 kcal</sup><sub>569 kj</sub>

#### A cheese Touch?

Camembert 299 kcal 1251kj

Goat Cheese 340 kcal 1422 kj

Cantal 386 kcal 1615kj



### 10 A.M SNACKS

#### **APPLE**

229 kiloJ for 100g so 55 Kcal



#### **CEREAL BAR**

1 439 kiloJ for 100g so 344 Kcal



#### **MACAROON**

1623 kiloJ for 100g so 388,00 Kcal



## THE «GOÛTER»

FRENCH RESTAURANT

#### **MAIN COURSE**

Nutella with his bed of bread

240kcal 1004 Kj





#### **BEVERAGES**

À big bowl of milk

130kcal 544 Kj

#### **APPETIZERS**

Cereals

388kcal 1623 Kj



### APÉRITIF

**DRINKS** 

#### **CHAMPAGNE**

1 glass = 100ml 100ml = 80 kcal or 334 kj



#### **RICARD**

glass = 20ml + water 20ml = 56 kcal or 234 kj



#### COMTÉ

100g = 400 kcal or 1673 kj





#### WINE

glass = 100ml 100ml = 90 kcal or 376 kj



#### **SAUSISSON**

100 g = 405 kcal or 1694 kj



#### **PISTACHIOS**

100 g = 590 kcal or 2468 kj

# FRENCH BREAKFAST Be energetic

Start



# TABLE OF CONTENT

- THE TRADITIONAL BREAKFAST
- 2. TO GO FURTHER
- 3. OUR BREAKFAST
- 4. TO GIVE TASTE
- 5. SALTY PART

## روی

# THE TRADITIONAL BREAKFAST

Since the 20th century, the most traditional way to eat breakfast in France, is to eat bread with jam and a cup of coffee.



# TO GO F