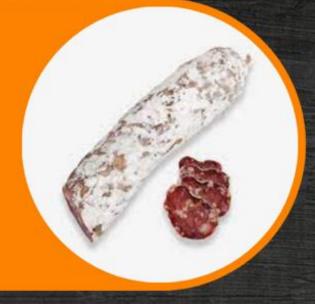

r<sup>235 kcal</sup><sub>983 kj</sub>

Mille feuilles <sup>293 kcal</sup><sub>1225 kj</sub>

Fruits Salad<sup>50 kcal</sup><sub>569 kj</sub>

#### A cheese Touch?

Camembert 299 kcal 1251kj

Goat Cheese 340 kcal 1422 kj

Cantal 386 kcal 1615kj



### 10 A.M SNACKS

#### **APPLE**

229 kiloJ for 100g so 55 Kcal



#### **CEREAL BAR**

1 439 kiloJ for 100g so 344 Kcal



#### **MACAROON**

1623 kiloJ for 100g so 388,00 Kcal



## THE «GOÛTER»

FRENCH RESTAURANT

#### **MAIN COURSE**

Nutella with his bed of bread

240kcal 1004 Kj





#### **BEVERAGES**

À big bowl of milk

130kcal 544 Kj

#### **APPETIZERS**

Cereals

388kcal 1623 Kj



### APÉRITIF

**DRINKS** 

#### **CHAMPAGNE**

1 glass = 100ml 100ml = 80 kcal or 334 kj



#### **RICARD**

glass = 20ml + water 20ml = 56 kcal or 234 kj



#### COMTÉ

100g = 400 kcal or 1673 kj





#### WINE

glass = 100ml 100ml = 90 kcal or 376 kj



#### **SAUSISSON**

100 g = 405 kcal or 1694 kj



#### **PISTACHIOS**

100 g = 590 kcal or 2468 kj

# FRENCH BREAKFAST Be energetic

Start



# TABLE OF CONTENT

- THE TRADITIONAL BREAKFAST
- 2. TO GO FURTHER
- 3. OUR BREAKFAST
- 4. TO GIVE TASTE
- 5. SALTY PART

## روی

# THE TRADITIONAL BREAKFAST

Since the 20th century, the most traditional way to eat breakfast in France, is to eat bread with jam and a cup of coffee.



# TO GO FURTHER &



CROISSANT
890 Kg/J



PAIN AU CHOCOLAT

1210 Kg/J



BRIOCHE

1480 Kg/J



RUSK 1571 Kg/J

## OUR BREAKFAST

- Hot chocolate or juice
- cereales
- bread with chocolate spread
- crepe, waffle, honey







# O ORANGE JUICE



SQUEEZED ORANGE JUICE

185