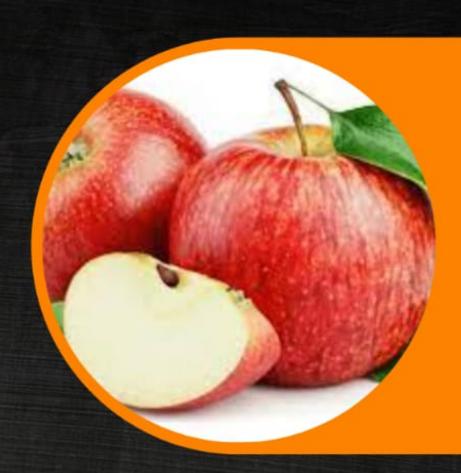

#### French Menu

#### **Starters**

Parisian salad 188 786 kj Oeufs Mollets 136 569 kj Tartare 237 1000 kj

#### **Dishes**

Quiche Lorraine<sup>280 kcal</sup>
1771 kj
Salade de pomme de Terre<sup>143 kcal</sup>
Croque-Monsieur<sup>290 kcal</sup>
1213kj

Tartiflette 850 kcal 3556 kj

Grattin Dauphinois 136 569 kj

#### **Desserts**

Paris Brest<sup>237 kcal</sup><sub>1000 kj</sub>

Tarte Tatir<sup>235 kcal</sup><sub>983 kj</sub>

Mille feuilles <sup>293 kcal</sup><sub>1225 kj</sub>

Fruits Salad<sup>50 kcal</sup><sub>569 kj</sub>

#### A cheese Touch?

Camembert 299 kcal 1251kj

Goat Cheese 340 kcal 1422 kj

Cantal 386 kcal 1615kj



### 10 A.M SNACKS

#### **APPLE**

229 kiloJ for 100g so 55 Kcal



#### **CEREAL BAR**

1 439 kiloJ for 100g so 344 Kcal



#### **MACAROON**

1623 kiloJ for 100g so 388,00 Kcal



## THE «GOÛTER»

FRENCH RESTAURANT

#### **MAIN COURSE**

Nutella with his bed of bread

240kcal 1004 Kj





#### **BEVERAGES**

À big bowl of milk

130kcal 544 Kj

#### **APPETIZERS**

Cereals

388kcal 1623 Kj



### APÉRITIF

**DRINKS** 

#### **CHAMPAGNE**

1 glass = 100ml 100ml = 80 kcal or 334 kj



#### **RICARD**

glass = 20ml + water 20ml = 56 kcal or 234 kj



#### COMTÉ

100g = 400 kcal or 1673 kj





#### WINE

glass = 100ml 100ml = 90 kcal or 376 kj



#### **SAUSISSON**

100 g = 405 kcal or 1694 kj



#### **PISTACHIOS**

100 g = 590 kcal or 2468 kj

# FRENCH BREAKFAST Be energetic

Start



# TABLE OF CONTENT

- THE TRADITIONAL BREAKFAST
- 2. TO GO FURTHER
- 3