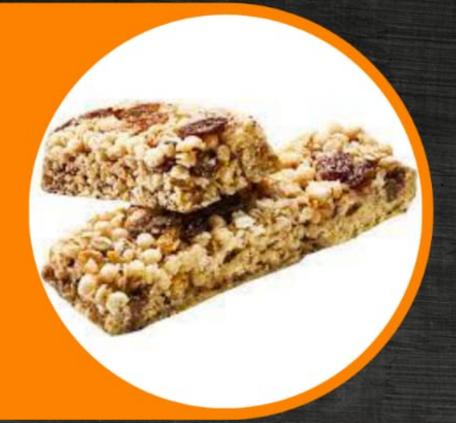

#### French Menu

#### **Starters**

Parisian salad 188 786 kj Oeufs Mollets 136 569 kj Tartare 237 1000 kj

#### **Dishes**

Quiche Lorraine<sup>280 kcal</sup>
1771 kj
Salade de pomme de Terre<sup>143 kcal</sup>
Croque-Monsieur<sup>290 kcal</sup>
1213kj

Tartiflette 850 kcal 3556 kj

Grattin Dauphinois 136 569 kj

#### **Desserts**

Paris Brest<sup>237 kcal</sup><sub>1000 kj</sub>

Tarte Tatir<sup>235 kcal</sup><sub>983 kj</sub>

Mille feuilles <sup>293 kcal</sup><sub>1225 kj</sub>

Fruits Salad<sup>50 kcal</sup><sub>569 kj</sub>

#### A cheese Touch?

Camembert 299 kcal 1251kj

Goat Cheese 340 kcal 1422 kj

Cantal 386 kcal 1615kj



### 10 A.M SNACKS

#### **APPLE**

229 kiloJ for 100g so 55 Kcal



#### **CEREAL BAR**

1 439 kiloJ for 100g so 344 Kcal



#### **MACAROON**

1623 kiloJ for 100g so 388,00 Kcal



## THE «GOÛTER»

FRENCH RESTAURANT

#### **MAIN COURSE**

Nutella with his bed of bread

240kcal 1004 Kj





#### **BEVERAGES**

À big bowl of milk

130kcal 544 Kj

#### **APPETIZERS**

Cereals

388kcal 1623 Kj



### APÉRITIF

**DRINKS** 

#### **CHAMPAGNE**

1 glass = 100ml 100ml = 80 kcal or 334 kj



#### **RICARD**

glass = 20ml + water 20ml = 56 kcal or 234 kj



#### COMTÉ

100g = 400 kcal or 1673 kj





#### WINE

glass = 100ml 100ml = 90 kcal or 376 kj



#### **SAUSISSON**

100 g = 405 kcal or 1694 kj



#### **PISTACHIOS**

100 g = 590 kcal or 2468 kj

# FRENCH BREAKFAST Be energetic

Start



# TABLE OF CONTENT

- THE TRADITIONAL BREAKFAST
- 2. TO GO FURTHER
- 3. OUR BREAKFAST
- 4. TO GIVE TASTE
- 5. SALTY PART

## رو