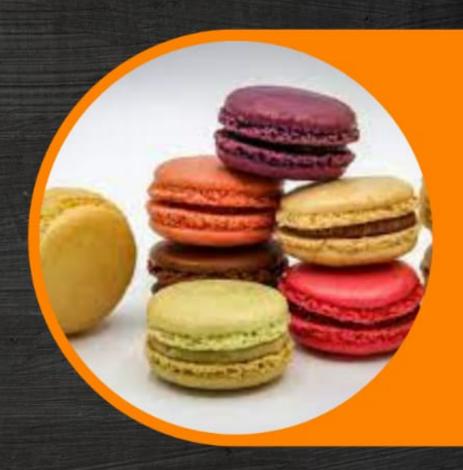

**Starters**

Parisian salad 188 786 kj Oeufs Mollets 136 569 kj Tartare 237 1000 kj

#### **Dishes**

Quiche Lorraine<sup>280 kcal</sup>
1771 kj
Salade de pomme de Terre<sup>143 kcal</sup>
Croque-Monsieur<sup>290 kcal</sup>
1213kj

Tartiflette 850 kcal 3556 kj

Grattin Dauphinois 136 569 kj

#### **Desserts**

Paris Brest<sup>237 kcal</sup><sub>1000 kj</sub>

Tarte Tatir<sup>235 kcal</sup><sub>983 kj</sub>

Mille feuilles <sup>293 kcal</sup><sub>1225 kj</sub>

Fruits Salad<sup>50 kcal</sup><sub>569 kj</sub>

#### A cheese Touch?

Camembert 299 kcal 1251kj

Goat Cheese 340 kcal 1422 kj

Cantal 386 kcal 1615kj



### 10 A.M SNACKS

#### **APPLE**

229 kiloJ for 100g so 55 Kcal



#### **CEREAL BAR**

1 439 kiloJ for 100g so 344 Kcal



#### **MACAROON**

1623 kiloJ for 100g so 388,00 Kcal



## THE «GOÛTER»

FRENCH RESTAURANT

#### **MAIN COURSE**

Nutella with his bed of bread

240kcal 1004 Kj





#### **BEVERAGES**

À big bowl of milk

130kcal 544 Kj

#### **APPETIZERS**

Cereals

388kcal 1623 Kj



### APÉRITIF

**DRINKS** 

#### **CHAMPAGNE**

1 glass = 100ml 100ml = 80 kcal or 334 kj



#### **RICARD**

glass = 20ml + water 20ml = 56 kcal or 234 kj



#### COMTÉ

100g = 400 kcal or 1673 kj





#### WINE

glass = 100ml 100ml = 90 kcal or 376 kj



#### **SAUSISSON**

100 g = 405 kcal or 1694 kj



#### **PISTACHIOS**

100 g = 590 kcal or 2468 kj

# FRENCH BREAKFAST Be energetic

Start



# TABLE OF CONTENT

- THE TRADITIONAL BREAKFAST
- 2. TO GO FURTHER
- 3. OUR BREAKFAST
- 4. TO GIVE TASTE
- 5. SALTY PART

## روی

# THE TRADITIONAL BREAKFAST

Since the 20th century, t