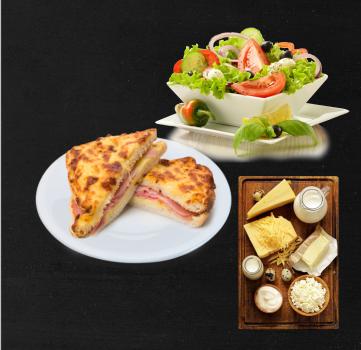

#### **Dishes**

Quiche Lorraine<sup>280 kcal</sup>
1771 kj
Salade de pomme de Terre<sup>143 kcal</sup>
Croque-Monsieur<sup>290 kcal</sup>
1213kj

Tartiflette 850 kcal 3556 kj

Grattin Dauphinois 136 569 kj

#### A cheese Touch?

Camembert 299 kcal 1251kj

Goat Cheese 340 kcal 1422 kj

Cantal 386 kcal 1615kj