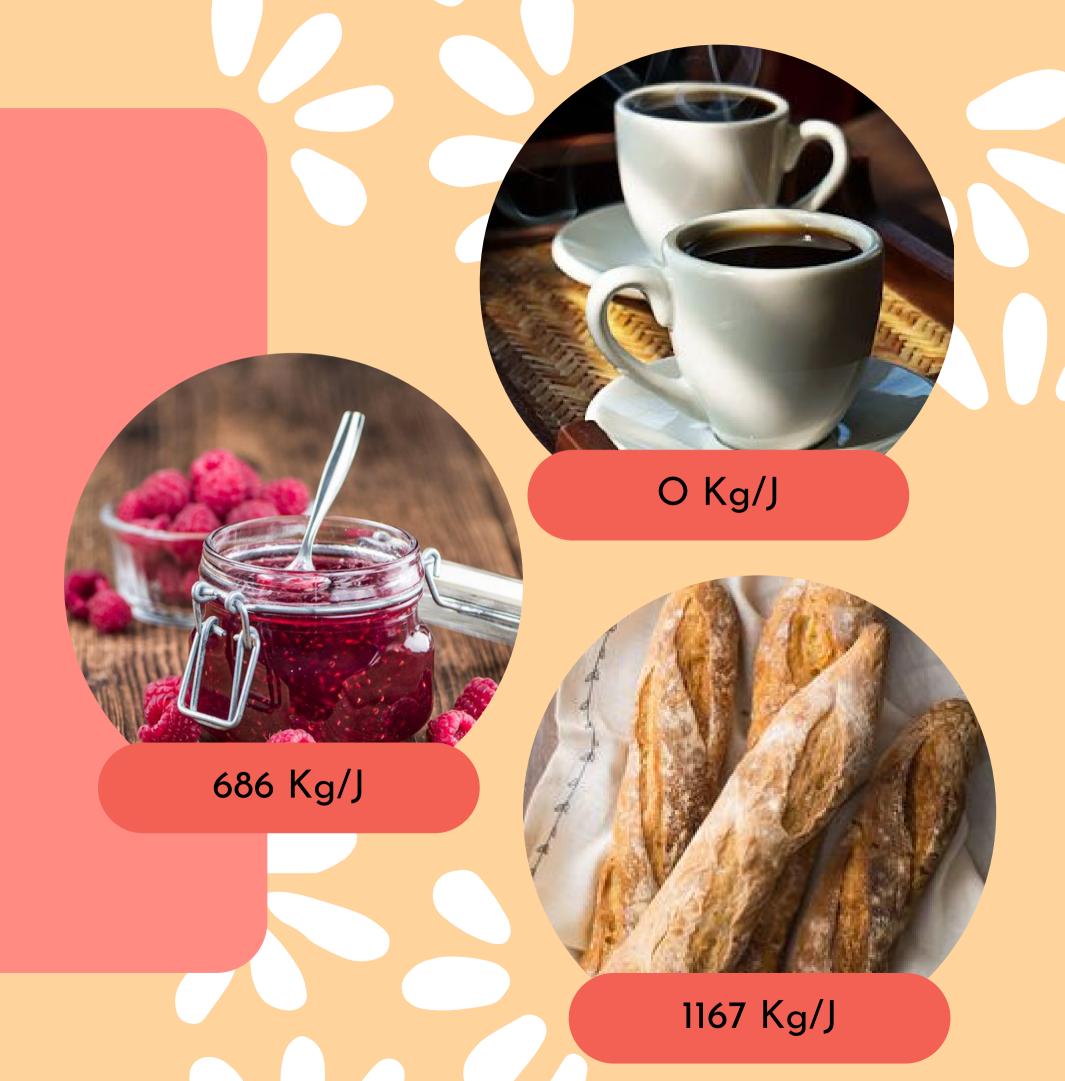

# THE TRADITIONAL BREAKFAST

Since the 20th century, the most traditional way to eat breakfast in France, is to eat bread with jam and a cup of coffee.