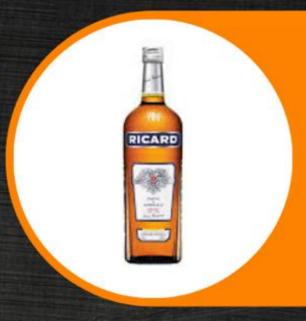

s Salad<sup>50 kcal</sup><sub>569 kj</sub>

#### A cheese Touch?

Camembert 299 kcal 1251kj

Goat Cheese 340 kcal 1422 kj

Cantal 386 kcal 1615kj



### 10 A.M SNACKS

#### **APPLE**

229 kiloJ for 100g so 55 Kcal



#### **CEREAL BAR**

1 439 kiloJ for 100g so 344 Kcal



#### **MACAROON**

1623 kiloJ for 100g so 388,00 Kcal



## THE «GOÛTER»

FRENCH RESTAURANT

#### **MAIN COURSE**

Nutella with his bed of bread

240kcal 1004 Kj





#### **BEVERAGES**

À big bowl of milk

130kcal 544 Kj

#### **APPETIZERS**

Cereals

388kcal 1623 Kj



### APÉRITIF

**DRINKS** 

#### **CHAMPAGNE**

1 glass = 100ml 100ml = 80 kcal or 334 kj



#### **RICARD**

glass = 20ml + water 20ml = 56 kcal or 234 kj



#### COMTÉ

100g = 400 kcal or 1673 kj





#### WINE

glass = 100ml 100ml = 90 kcal or 376 kj



#### **SAUSISSON**

100 g = 405 kcal or 1694 kj



#### **PISTACHIOS**

100 g = 590 kcal or 2468 kj

# FRENCH BREAKFAST Be energetic

Start



# TABLE OF CONTENT

- THE TRADITIONAL BREAKFAST
- 2. TO GO FURTHER
- 3. OUR BREAKFAST
- 4. TO GIVE TASTE
- 5. SALTY PART

## روی

# THE TRADITIONAL BREAKFAST

Since the 20th century, the most traditional way to eat breakfast in France, is to eat bread with jam and a cup of coffee.



# TO GO FURTHER &



CROISSANT
890 Kg/J



PAIN AU CHOCOLAT

1210 Kg/J



BRIOCHE

1480 Kg/J



RUSK 1571 Kg/J

## OUR BREAKFAST

- Hot chocolate or juice
- cereales
- bread with chocolate spread
- crepe, waffle, honey







# O ORANGE JUICE



SQUEEZED ORANGE JUICE

185 Kg/J



INDUSTRIAL ORANGE JUICE

42 Kg/J

## TO GIVE TASTE







**HONEY** 1270 Kg/J NUTELLA 225