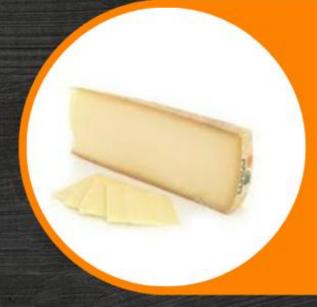

cheese Touch?

Camembert 299 kcal 1251kj

Goat Cheese 340 kcal 1422 kj

Cantal 386 kcal 1615kj



### 10 A.M SNACKS

#### **APPLE**

229 kiloJ for 100g so 55 Kcal



#### **CEREAL BAR**

1 439 kiloJ for 100g so 344 Kcal



#### **MACAROON**

1623 kiloJ for 100g so 388,00 Kcal



## THE «GOÛTER»

FRENCH RESTAURANT

#### **MAIN COURSE**

Nutella with his bed of bread

240kcal 1004 Kj





#### **BEVERAGES**

À big bowl of milk

130kcal 544 Kj

#### **APPETIZERS**

Cereals

388kcal 1623 Kj



### APÉRITIF

**DRINKS** 

#### **CHAMPAGNE**

1 glass = 100ml 100ml = 80 kcal or 334 kj



#### **RICARD**

glass = 20ml + water 20ml = 56 kcal or 234 kj



#### COMTÉ

100g = 400 kcal or 1673 kj





#### WINE

glass = 100ml 100ml = 90 kcal or 376 kj



#### **SAUSISSON**

100 g = 405 kcal or 1694 kj



#### **PISTACHIOS**

100 g = 590 kcal or 2468 kj

# FRENCH BREAKFAST Be energetic

Start



# TABLE OF CONTENT

- THE TRADITIONAL BREAKFAST
- 2. TO GO FURTHER
- 3. OUR BREAKFAST
- 4. TO GIVE TASTE
- 5. SALTY PART

## روی

# THE TRADITIONAL BREAKFAST

Since the 20th century, the most traditional way to eat breakfast in France, is to eat bread with jam and a cup of coffee.



# TO GO FURTHER &



CROISSANT
890 Kg/J



PAIN AU CHOCOLAT

1210 Kg/J



BRIOCHE

1480 Kg/J



RUSK 1571 Kg/J

## OUR BREAKFAST

- Hot chocolate or juice
- cereales
- bread with chocolate spread
- crepe, waffle, honey







# O ORANGE JUICE



SQUEEZED ORANGE JUICE

185 Kg/J



INDUSTRIAL ORANGE JUICE

42 Kg/J

## TO GIVE TASTE







**HONEY** 1270 Kg/J NUTELLA 2252 Kg/J CHOCOLATE SPREAD
2300 Kg/J

# SALTY PART